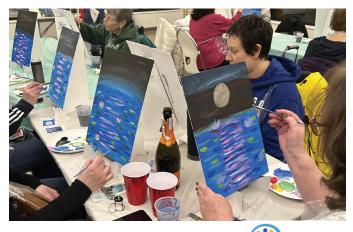

# Paint the Town - Canvas Painting

Looking for something creative to get out of the house and do this Winter? Join *Paint the Town* 

|                                            | <u> </u>                  |                       |
|--------------------------------------------|---------------------------|-----------------------|
| Ages: 21+ years                            | <b>Time</b> : 6:00-8:00pm | Fee: \$45 R / \$55 NR |
| Day                                        | Date                      | Code                  |
| Fri                                        | Feb 16                    | 22992AE               |
| Location: The Woodlands at White Oaks Park |                           |                       |
| 111 S Wood Dale Rd.                        |                           |                       |